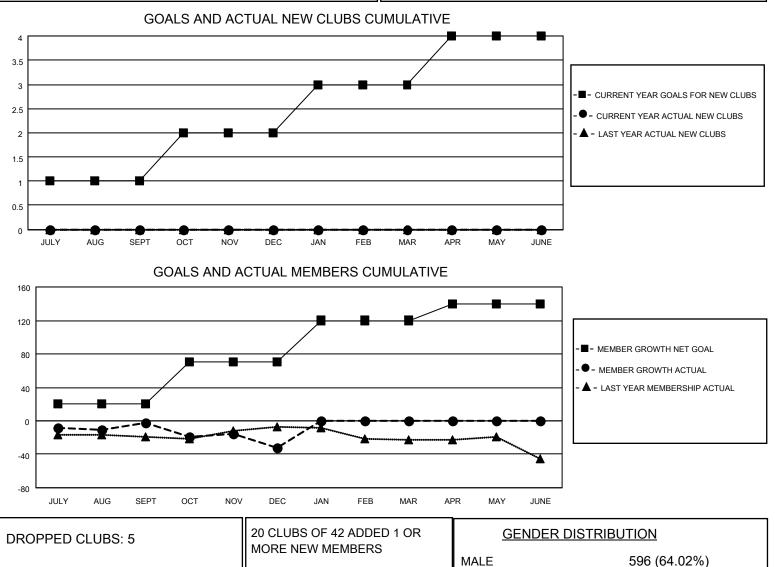

## LOCATION CALIFORNIA

District 4 C1

Results as of: 12/31/2021

| Clubs                 |               |           |               | Members               |                         |                         |                                                    |
|-----------------------|---------------|-----------|---------------|-----------------------|-------------------------|-------------------------|----------------------------------------------------|
| RESULTS FOR 2021-2022 |               |           |               | RESULTS FOR 2021-2022 |                         |                         |                                                    |
| QUARTER               | NEW CLUB GOAL | NEW CLUBS | DROPPED CLUBS | QUARTER MEI           | MBER GROWTH NET<br>GOAL | MEMBER GROWTH<br>ACTUAL | DROPPED<br>MEMBERS ACTUAL<br>(including transfers) |
| JULY/AUG/SEPT         | 1             | 0         | 2             | JULY/AUG/SEPT         | 20                      | 56                      | 51                                                 |
| OCT/NOV/DEC           | 1             | 0         | 3             | OCT/NOV/DEC           | 50                      | 28                      | 52                                                 |
| JAN/FEB/MAR           | 1             | 0         | 0             | JAN/FEB/MAR           | 50                      | 0                       | 0                                                  |
| APR/MAY/JUNE          | 1             | 0         | 0             | APR/MAY/JUNE          | 20                      | 0                       | 0                                                  |